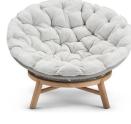

Papasan chair



designed by Robin Hapelt









FEATURES

knock-down; adjustable back

OPTIONS

protective cover

### Available in

#### FRAME - FINISHING



HFTK 1B02 teak natural pepper



HFTK 1B01 teak natural anthracite



HFTS 1B01 teak scuro anthracite



HFTS 1B02 teak scuro pepper

# Manutti





designed by **Robin Hapelt** 



### Suggested colour combinations









SALTY WHITE

PEARL GREY

TE TOSCANA 1

TE VANILLA 1

# Manutti





designed by **Robin Hapelt** 



#### **Technical drawing**







123 cm (48.4")

105 cm (41.3")

125 CIII (46.4 )

#### Maintenance

To maintain and protect your Manutti pieces, we've developed a series of products that will guarantee their extended lifespan and your carefree enjoyment for many years to come.

- Manutti Care line kit
- <u>Cushion Boxes</u>
- Protective Covers

# Manutti