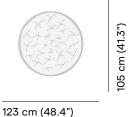

Papasan chair



designed by Robin Hapelt









FEATURES

knock-down; adjustable back

OPTIONS

protective cover

### Available in

#### FRAME - FINISHING



HFTK 1B02 teak natural pepper



HFTK 1B01 teak natural anthracite



HFTS 1B01 teak scuro anthracite



HFTS 1B02 teak scuro pepper

# Manutti





designed by **Robin Hapelt** 



### Suggested colour combinations









SALTY WHITE

PEARL GREY

TE TOSCANA 1

TE VANILLA 1

# Manutti





designed by **Robin Hapelt** 



#### **Technical drawing**







123 cm (48.4")

105 cm (41.3")

125 CIII (46.4 )

#### Maintenance

To maintain and protect your Manutti pieces, we've developed a series of products that will guarantee their extended lifespan and your carefree enjoyment for many years to come.

- Manutti Care line kit
- <u>Cushion Boxes</u>
- Protective Covers

# Manutti





designed by **Robin Hapelt** 



### More in this collection



### Matching collections