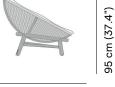

Papasan chair



designed by Robin Hapelt









FEATURES

knock-down; adjustable back

OPTIONS

protective cover

### Available in

#### FRAME - FINISHING



HFTK 1B02 teak natural pepper



HFTK 1B01 teak natural anthracite



HFTS 1B01 teak scuro anthracite



HFTS 1B02 teak scuro pepper

# Manutti





designed by **Robin Hapelt** 



### Suggested colour combinations









SALTY WHITE

PEARL GREY

TE TOSCANA 1

TE VANILLA 1

# Manutti





designed by **Robin Hapelt** 



#### **Technical drawing**







123 cm (48.4")

105 cm (41.3")

125 CIII (46.4 )

#### Maintenance

To maintain and protect your Manutti pieces, we've developed a series of products that will guarantee their extended lifespan and your carefree enjoyment for many years to come.

- Manutti Care line kit
- <u>Cushion Boxes</u>
- Protective Covers

# Manutti





designed by **Robin Hapelt** 



### More in this collection



### Matching collections