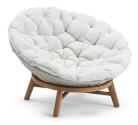

Papasan chair

designed by Robin Hapelt

FEATURES

knock-down; adjustable back

OPTIONS

protective cover

# Manutti

designed by **Robin Hapelt** 