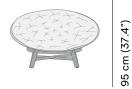

Papasan chair



designed by Robin Hapelt









FEATURES

knock-down; adjustable back

OPTIONS

protective cover

### Available in

#### FRAME - FINISHING



HFTK 1B02 teak natural pepper



HFTK 1B01 teak natural anthracite



HFTS 1B01 teak scuro anthracite



HFTS 1B02 teak scuro pepper

# Manutti





designed by **Robin Hapelt** 



### Suggested colour combinations









SALTY WHITE

PEARL GREY

TE TOSCANA 1

TE VANILLA 1

# Manutti





designed by **Robin Hapelt** 



#### **Technical drawing**







123 cm (48.4")

105 cm (41.3")

125 CIII (46.4 )

#### Maintenance

To maintain and protect your Manutti pieces, we've developed a series of products that will guarantee their extended lifespan and your carefree enjoyment for many years to come.

- Manutti Care line kit
- <u>Cushion Boxes</u>
- Protective Covers

# Manutti





designed by **Robin Hapelt** 



### More in this collection



### Matching collections