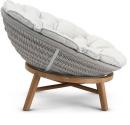

Papasan chair



designed by Robin Hapelt









FEATURES

knock-down; adjustable back

OPTIONS

protective cover

### Available in

#### FRAME - FINISHING



HFTK 1B02 teak natural pepper



HFTK 1B01 teak natural anthracite



HFTS 1B01 teak scuro anthracite



HFTS 1B02 teak scuro pepper

# Manutti





designed by **Robin Hapelt** 



### Suggested colour combinations









SALTY WHITE

PEARL GREY

TE TOSCANA 1

TE VANILLA 1

# Manutti





designed by **Robin Hapelt** 



#### **Technical drawing**







123 cm (48.4")

105 cm (41.3")

125 CIII (46.4 )

#### Maintenance

To maintain and protect your Manutti pieces, we've developed a series of products that will guarantee their extended lifespan and your carefree enjoyment for many years to come.

- Manutti Care line kit
- <u>Cushion Boxes</u>
- Protective Covers

# Manutti