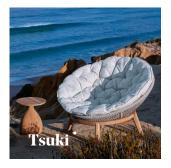

Papasan chair

designed by Robin Hapelt

FEATURES

knock-down; adjustable back

OPTIONS

protective cover

# Manutti

designed by **Robin Hapelt** 